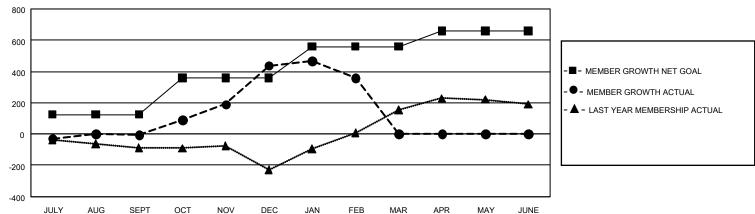

## GOALS AND ACTUAL MEMBERS CUMULATIVE

| DROPPED CLUBS: 10  |     | 189 CLUBS OF 340 ADDED 1 OR MORE | GENDER DISTRIBUTION             |                |     |
|--------------------|-----|----------------------------------|---------------------------------|----------------|-----|
|                    |     | NEW MEMBERS                      | MALE                            | 5,616 (70.31%) |     |
|                    |     |                                  | FEMALE                          | 2,372 (29.69%) |     |
| DROPPED MEMBERS    |     |                                  |                                 |                |     |
| DECEASED           | 26  | CLICK HERE FOR CUMULATIVE        | TOTAL FAMILY UNIT MEMBERS       |                | 183 |
| CLUB CANCELLED 189 |     | MEMBERSHIP DATA                  |                                 |                |     |
| OTHER              | 598 |                                  | FAMILY MEMBERS PAYING HALF DUES |                | 96  |
| TOTAL              | 813 |                                  |                                 |                |     |

## GMT Constitutional Area 8, Group A

REPORT DOES NOT INCLUDE CLUBS IN UNDISTRICTED AREAS.

| Clubs         |               |             |               | Members               |                        |                         |                                                    |  |
|---------------|---------------|-------------|---------------|-----------------------|------------------------|-------------------------|----------------------------------------------------|--|
|               | RESULTS FOR   | R 2020-2021 |               | RESULTS FOR 2020-2021 |                        |                         |                                                    |  |
| QUARTER       | NEW CLUB GOAL | NEW CLUBS   | DROPPED CLUBS | QUARTER MEME          | BER GROWTH NET<br>GOAL | MEMBER GROWTH<br>ACTUAL | DROPPED<br>MEMBERS ACTUAL<br>(including transfers) |  |
| JULY/AUG/SEPT | 6             | 2           | 0             | JULY/AUG/SEPT         | 125                    | 193                     | 182                                                |  |
| OCT/NOV/DEC   | 21            | 19          | 0             | OCT/NOV/DEC           | 235                    | 816                     | 370                                                |  |
| JAN/FEB/MAR   | 24            | 3           | 10            | JAN/FEB/MAR           | 200                    | 195                     | 261                                                |  |
| APR/MAY/JUNE  | 3             | 0           | 0             | APR/MAY/JUNE          | 100                    | 0                       | 0                                                  |  |