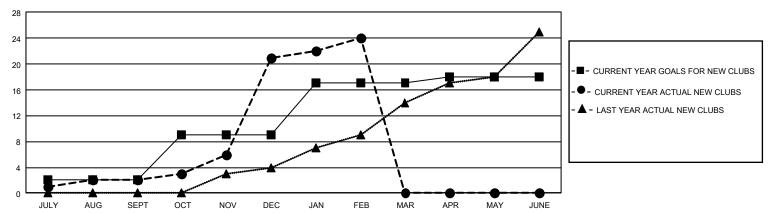

## GOALS AND ACTUAL NEW CLUBS CUMULATIVE

## GMT Constitutional Area 8, Group A

REPORT DOES NOT INCLUDE CLUBS IN UNDISTRICTED AREAS.

| Clubs         |               |             |               | Members               |                        |                         |                                                    |  |
|---------------|---------------|-------------|---------------|-----------------------|------------------------|-------------------------|----------------------------------------------------|--|
|               | RESULTS FOR   | R 2020-2021 |               | RESULTS FOR 2020-2021 |                        |                         |                                                    |  |
| QUARTER       | NEW CLUB GOAL | NEW CLUBS   | DROPPED CLUBS | QUARTER MEME          | BER GROWTH NET<br>GOAL | MEMBER GROWTH<br>ACTUAL | DROPPED<br>MEMBERS ACTUAL<br>(including transfers) |  |
| JULY/AUG/SEPT | 6             | 2           | 0             | JULY/AUG/SEPT         | 125                    | 193                     | 182                                                |  |
| OCT/NOV/DEC   | 21            | 19          | 0             | OCT/NOV/DEC           | 235                    | 816                     | 370                                                |  |
| JAN/FEB/MAR   | 24            | 3           | 10            | JAN/FEB/MAR           | 200                    | 195                     | 261                                                |  |
| APR/MAY/JUNE  | 3             | 0           | 0             | APR/MAY/JUNE          | 100                    | 0                       | 0                                                  |  |